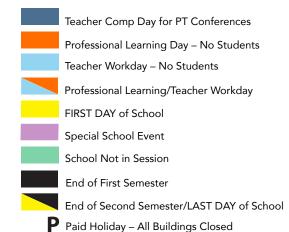

#### **HIGHLIGHTS**

- 8/10 8/17: Teacher Contract Days No Students
- 8/18: First Day of School Check your Students Schedule
- 8/26 8/27: Wilderness Trip
- P 9/06: Labor Day All Buildings Closed
- 10/13 10/14: Fall Break School Not in Session
- 10/15: Teacher Comp Day School Not in Session
- 11/2: Start of Winter Session A
- 11/22 11/24: Thanksgiving Break School Not in Session
- P 11/25 11/26: Thanksgiving All Buildings Closed
- 12/16: End of 1st Semester
- 12/17: Teacher Work Day No Students
- 12/20 12/31: Winter Break School Not in Session
- P 12/23–12/24: Christmas All Buildings Closed
- P 12/30–12/31: New Years All Buildings Closed
- 1/03: First Day of Second Semester
- **P** 1/17: Martin Luther King Jr Day All Buildings Closed

# HIGHLIGHTS

- P 2/21: Presidents' Day All Buildings Closed
- 2/22 2/25: Mid-Winter Break School Not in Session
- 3/24: End of Winter Session A
- 3/25: Professional Learning Day No Students
- 3/28: Teacher Work Day No Students
- 3/29: .5 Teacher Work Day
  - .5 Professional Learning Day No Students
- 3/30: Start of Winter Session B
- 4/18 4/22: Spring Break School Not in Session
- 5/06: End of Winter Session B
- 5/20: Graduation
- 5/27: Continuation
- **P** 5/30: Memorial Day All Buildings Closed
- 6/01: End of 2nd Semester & Last Day of School
- 6/02: Teacher Work Day No Students
- P 7/04: Fourth of July All Buildings Closed